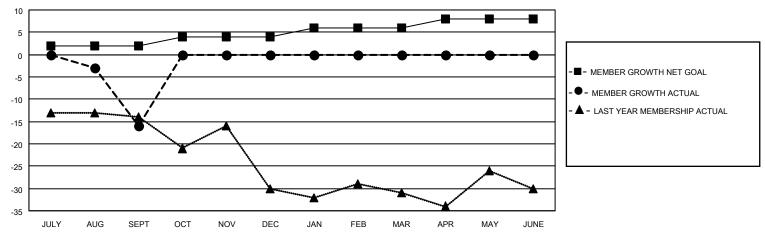

#### GOALS AND ACTUAL MEMBERS CUMULATIVE

| DROPPED CLUBS: 0 |    | 3 CLUBS OF 50 ADDED 1 OR MORE | GENDER DISTRIBUTION              |              |     |
|------------------|----|-------------------------------|----------------------------------|--------------|-----|
|                  |    | NEW MEMBERS                   | MALE                             | 737 (77.09%) |     |
|                  |    |                               | FEMALE                           | 219 (22.91%) |     |
| DROPPED MEMBERS  |    |                               |                                  | , ,          |     |
| DECEASED         | 3  | CLICK HERE FOR CUMULATIVE     | TOTAL FAMILY UNIT MEMBERS        |              | 168 |
| CLUB CANCELLED 0 |    | MEMBERSHIP DATA               |                                  |              | 0.4 |
| OTHER            | 18 |                               | FAMILY MEMBERS PAYING HALF  BUES |              | 84  |
| TOTAL            | 21 |                               | DOCO                             |              |     |